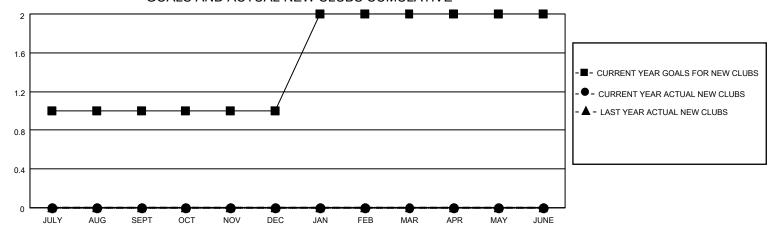

## GOALS AND ACTUAL NEW CLUBS CUMULATIVE

## MONTHLY MEMBERSHIP PROGRESS REPORT

LOCATION KANSAS District 17 N Results as of: 9/30/2022

| Clubs                 |               |           |               | Members               |                        |                         |                                                    |
|-----------------------|---------------|-----------|---------------|-----------------------|------------------------|-------------------------|----------------------------------------------------|
| RESULTS FOR 2022-2023 |               |           |               | RESULTS FOR 2022-2023 |                        |                         |                                                    |
| QUARTER               | NEW CLUB GOAL | NEW CLUBS | DROPPED CLUBS | QUARTER MEME          | BER GROWTH NET<br>GOAL | MEMBER GROWTH<br>ACTUAL | DROPPED<br>MEMBERS ACTUAL<br>(including transfers) |
| JULY/AUG/SEPT         | 1             | 0         | 0             | JULY/AUG/SEPT         | 33                     | 39                      | 21                                                 |
| OCT/NOV/DEC           | 0             | 0         | 0             | OCT/NOV/DEC           | 33                     | 0                       | 0                                                  |
| JAN/FEB/MAR           | 1             | 0         | 0             | JAN/FEB/MAR           | 33                     | 0                       | 0                                                  |
| APR/MAY/JUNE          | 0             | 0         | 0             | APR/MAY/JUNE          | 33                     | 0                       | 0                                                  |