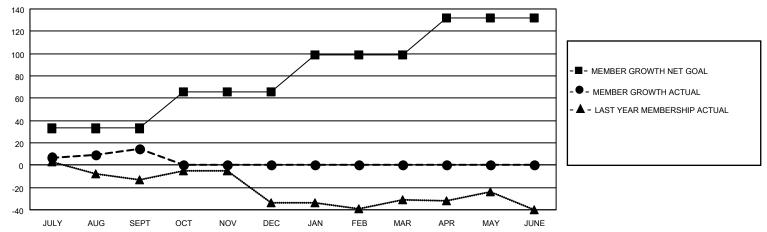

## GOALS AND ACTUAL MEMBERS CUMULATIVE

| DROPPED CLUBS: 0 |    | 20 CLUBS OF 69 ADDED 1 OR | GENDER DISTRIBUTION                 |           |  |
|------------------|----|---------------------------|-------------------------------------|-----------|--|
|                  |    | MORE NEW MEMBERS          | MALE 986 (69.78%)                   |           |  |
|                  |    |                           | FEMALE 427 (30.22%)                 |           |  |
| DROPPED MEMBERS  |    |                           | NON BINARY                          | 0 (0.00%) |  |
| Bros Es Memberto |    |                           | PREFER NOT TO ANSWER                | 0 (0.00%) |  |
| DECEASED         | 2  |                           |                                     | ,         |  |
| CLUB CANCELLED   | 0  | CLICK HERE FOR CUMULATIVE | TOTAL FAMILY UNIT MEMBERS 268       |           |  |
| OTHER            | 19 | MEMBERSHIP DATA           |                                     |           |  |
| TOTAL            | 21 |                           | FAMILY MEMBERS PAYING HALF DUES 137 |           |  |
|                  |    |                           |                                     |           |  |

## MONTHLY MEMBERSHIP PROGRESS REPORT

LOCATION KANSAS District 17 N Results as of: 9/30/2022

| Clubs                 |               |           |               | Members               |                        |                         |                                                    |
|-----------------------|---------------|-----------|---------------|-----------------------|------------------------|-------------------------|----------------------------------------------------|
| RESULTS FOR 2022-2023 |               |           |               | RESULTS FOR 2022-2023 |                        |                         |                                                    |
| QUARTER               | NEW CLUB GOAL | NEW CLUBS | DROPPED CLUBS | QUARTER MEME          | BER GROWTH NET<br>GOAL | MEMBER GROWTH<br>ACTUAL | DROPPED<br>MEMBERS ACTUAL<br>(including transfers) |
| JULY/AUG/SEPT         | 1             | 0         | 0             | JULY/AUG/SEPT         | 33                     | 39                      | 21                                                 |
| OCT/NOV/DEC           | 0             | 0         | 0             | OCT/NOV/DEC           | 33                     | 0                       | 0                                                  |
| JAN/FEB/MAR           | 1             | 0         | 0             | JAN/FEB/MAR           | 33                     | 0                       | 0                                                  |
| APR/MAY/JUNE          | 0             | 0         | 0             | APR/MAY/JUNE          | 33                     | 0                       | 0                                                  |